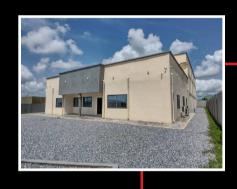

### The Warehouse

Our facility at INVG Warehouses is situated on an estimated 0.9345-acre land with a total area of 10,731.84 square feet. This includes a temperature-controlled cold room and dry storage both accommodating a considerable number of pallets, and a furnished office space and changing rooms attached to the dry storage area.