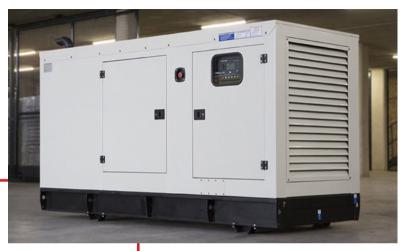

#### **100KVA Standby Generator**

INVG Warehouse boasts a robust 100KVA standby generator, a pivotal asset that guarantees uninterrupted power supply, thereby ensuring the continuity of our operations and the integrity of stored products in all circumstances.