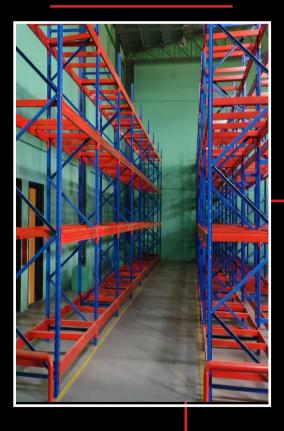

At INVG Warehouses, our expansive warehouse space is meticulously designed to serve diverse logistical needs and optimizing your inventory management and distribution needs. It incorporates high-quality racking systems that offer both efficiency and durability. These racks, with dimensions of 2500/1300mm (L) X 1200mm (W) x 4050mm (H), feature 3 beam layers with a calculated loading capacity of 2000kg per layer and an estimated 800-pallet accommodation, our warehouse space effectively maximizes storage capabilities. With the racking systems in place, we effectively add an impressive 15,577.536 square feet of additional storage space to our facility.