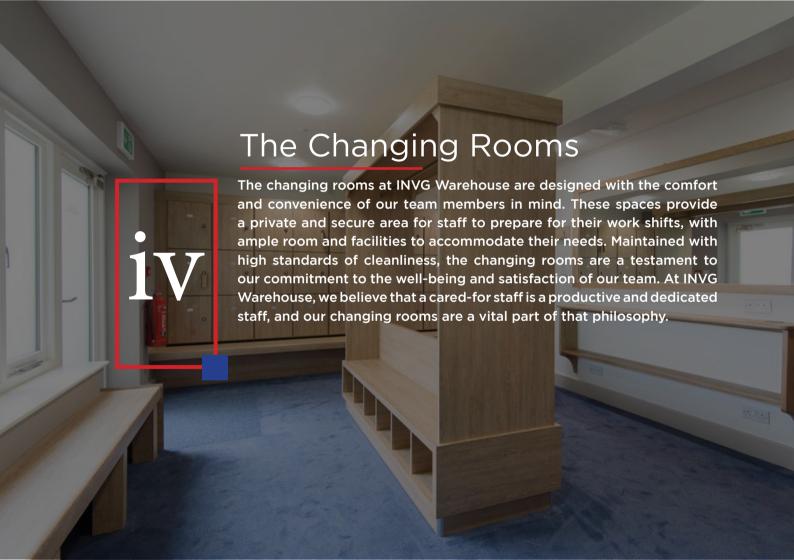

### The Warehouse

Our facility at INVG Warehouses is situated on an estimated 0.9345-acre land with a total area of 10,731.84 square feet. This includes a temperature-controlled cold room and dry storage both accommodating a considerable number of pallets, and a furnished office space and changing rooms attached to the dry storage area.