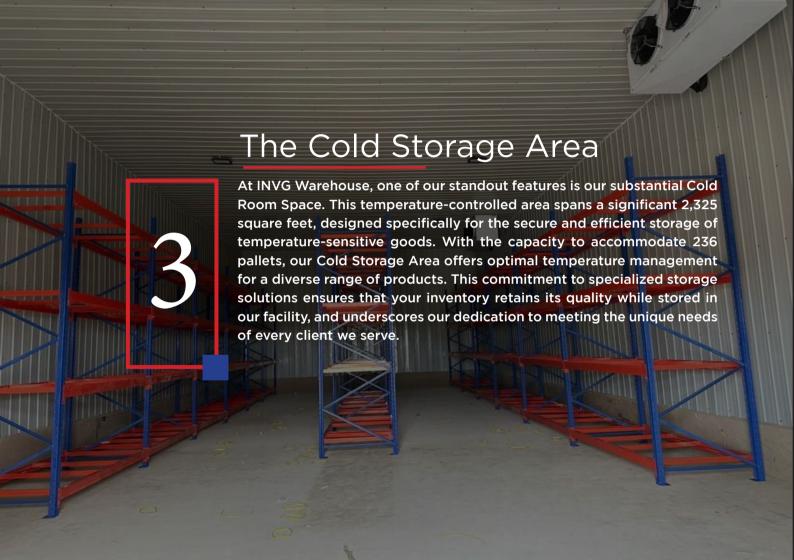

### The Warehouse

Our facility at INVG Warehouses is situated on an estimated 0.9345-acre land with a total area of 10,731.84 square feet. This includes a temperature-controlled cold room and dry storage both accommodating a considerable number of pallets, and a furnished office space and changing rooms attached to the dry storage area.