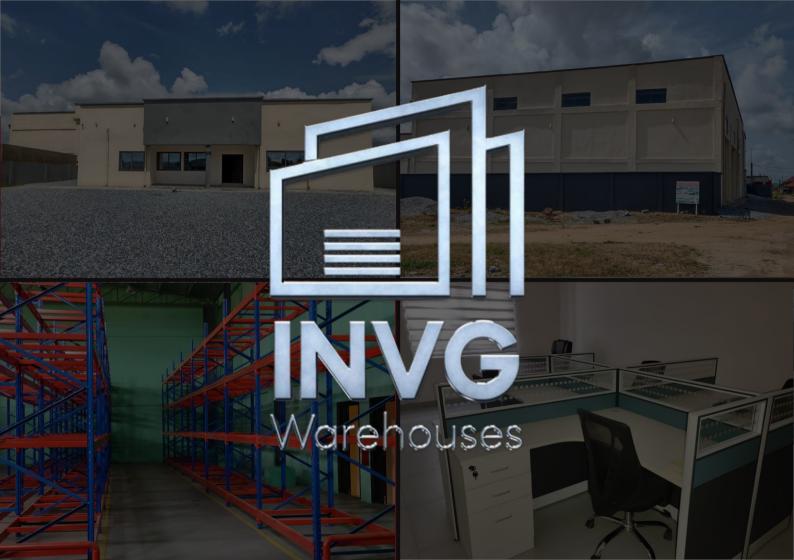

### The Warehouse

Our facility at INVG Warehouses is situated on an estimated 0.9345-acre land with a total area of 10,731.84 square feet. This includes a temperature-controlled cold room and dry storage both accommodating a considerable number of pallets, and a furnished office space and changing rooms attached to the dry storage area.

At INVG Warehouses, our expansive warehouse space is meticulously designed to serve diverse logistical needs and optimizing your inventory management and distribution needs. It incorporates high-quality racking systems that offer both efficiency and durability. These racks, with dimensions of 2500/1300mm (L) X 1200mm (W) x 4050mm (H), feature 3 beam layers with a calculated loading capacity of 2000kg per layer and an estimated 800-pallet accommodation, our warehouse space effectively maximizes storage capabilities. With the racking systems in place, we effectively add an impressive 15,577.536 square feet of additional storage space to our facility.

Our INVG Warehouse also features a thoughtfully designed office space that spans 958.1 square feet.. This space is specifically designed to facilitate effective administrative tasks and management operations in a comfortable and productive environment. It embodies our commitment to seamless communication and collaboration. Equipped with essential furnishings and technological amenities, our office space provides the ideal setting for your team to coordinate operations, engage with clients, and effectively drive your business forward. At INVG Warehouse, we understand the importance of a conducive workspace, and our office space is designed to reflect just that.