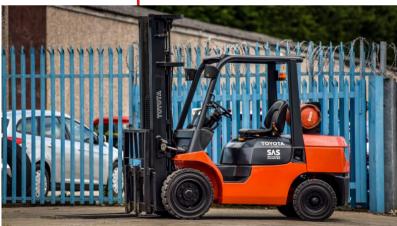

#### **Electric Drizzle Forklift**

Our INVG Warehouse utilizes an Electric Drizzle Forklift, an advanced piece of equipment designed for efficient maneuverability and precision in narrow aisles, enhancing our ability to safely and swiftly handle palletized goods within our facility.