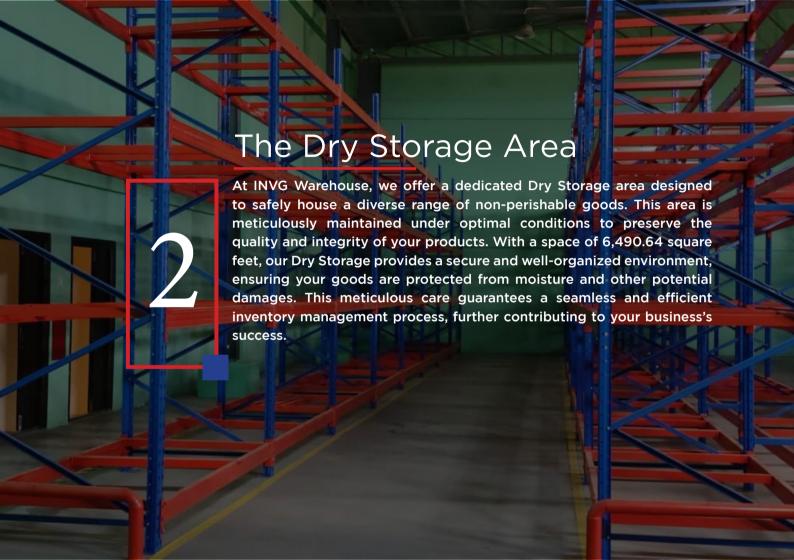

### The Warehouse

Our facility at INVG Warehouses is situated on an estimated 0.9345-acre land with a total area of 10,731.84 square feet. This includes a temperature-controlled cold room and dry storage both accommodating a considerable number of pallets, and a furnished office space and changing rooms attached to the dry storage area.

At INVG Warehouses, our expansive warehouse space is meticulously designed to serve diverse logistical needs and optimizing your inventory management and distribution needs. It incorporates high-quality racking systems that offer both efficiency and durability. These racks, with dimensions of 2500/1300mm (L) X 1200mm (W) x 4050mm (H), feature 3 beam layers with a calculated loading capacity of 2000kg per layer and an estimated 800-pallet accommodation, our warehouse space effectively maximizes storage capabilities. With the racking systems in place, we effectively add an impressive 15,577.536 square feet of additional storage space to our facility.